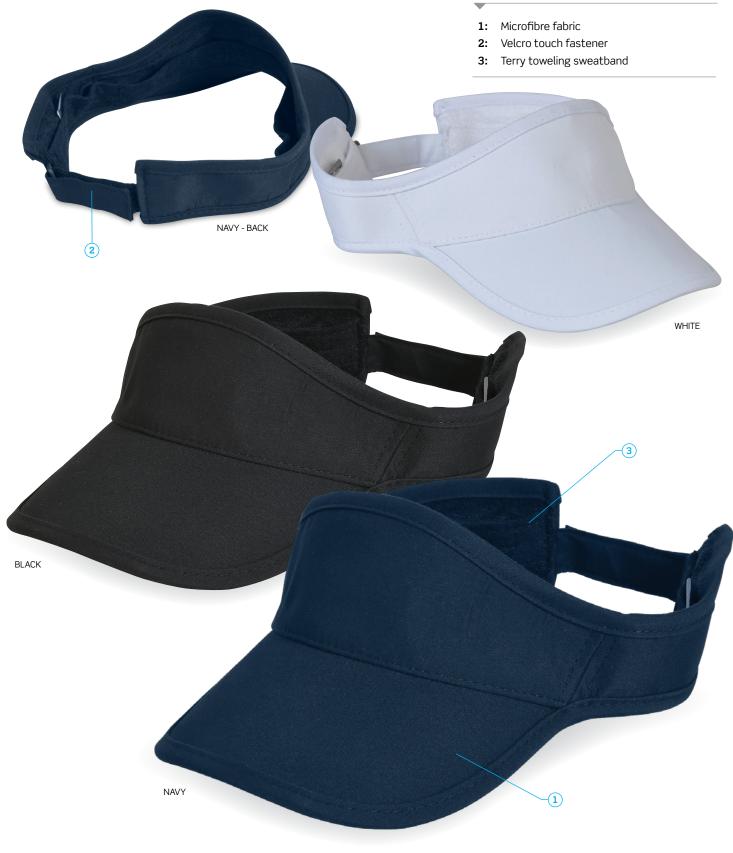

#### DESCRIPTION

- Microfibre fabric
- Velcro touch fastener
- Terry toweling sweatband

### COLOURWAYS

Black, Navy, White

PACKAGING 25 pieces packed into one poly bag per carton inner.

**CARTON QUANTITY** 150 units